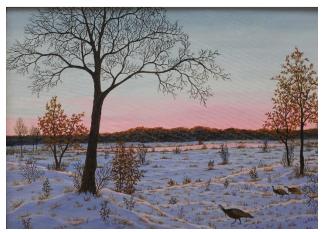

Title: Peru Farm

Comments: Excellent sense of color contrast brings out the farm. I love the textural quality which expresses

the "earth" of the farmstead.

**THEME AWARD:** Artist: Gary Chipman Medium: Acrylics

Title: Turkey in the Snow

Comments: A very realistic scene is expressed in a very graphic way of hard lines (edges) and details.

Combination of color temperature with a very illustrative style.

**SPECIAL MERIT:** Artist: Sue Thomas Medium: Pastel

**BEST OF SHOW:** George Bruce Peru Farm, Acrylics

THEME AWARD: Gary Chipman Turkey in the Snow, Acrylics

SPECIAL MERIT: Sue Thomas California Dreamin'

SPECIAL MERIT: Theresa Lyon Argyle Exposure, Pastel