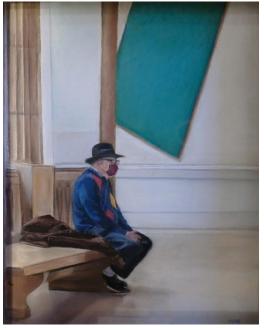

Title: Argyle Exposure

Comments: Very interesting composition; realistic rendition of the man in front of a very abstract geometric

design.

SPECIAL MERIT: Artist: Vicki Liszewski Medium: Pastel

Title: Evening Glow

**BEST OF SHOW:** George Bruce Peru Farm, Acrylics

THEME AWARD: Gary Chipman Turkey in the Snow, Acrylics

SPECIAL MERIT: Sue Thomas California Dreamin'

SPECIAL MERIT: Theresa Lyon Argyle Exposure, Pastel