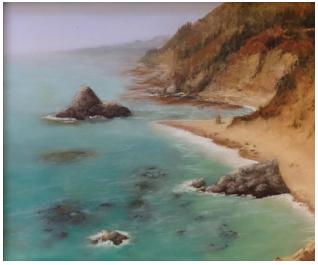

Title: California Dreamin'

Comments: Very skillful use of soft quality of pastel to express sense of atmosphere and depth. Love the

transparent quality of the water.

**SPECIAL MERIT:** Artist: Theresa Lyon Medium: Pastel

**BEST OF SHOW:** George Bruce Peru Farm, Acrylics

THEME AWARD: Gary Chipman Turkey in the Snow, Acrylics

SPECIAL MERIT: Sue Thomas California Dreamin'

SPECIAL MERIT: Theresa Lyon Argyle Exposure, Pastel