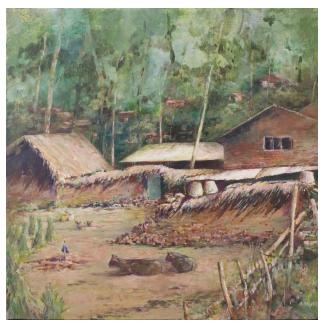

## **JUDGE'S COMMENTS**

Exhibit: HAPPY NEW YEAR!

Month: JANUARY 2022 218 W. Front Street, Wheaton, IL 61087 (630) 653-7090

**DUPAGE ART LEAGUE** 

**SCHOOL & GALLERY** 

**JUDGE: DON YANG** 

**BEST OF SHOW:** Artist: George Bruce Medium: Acrylics

Title: Peru Farm

Comments: Excellent sense of color contrast brings out the farm. I love the textural quality which expresses

the "earth" of the farmstead.

**THEME AWARD:** Artist: Gary Chipman Medium: Acrylics

**BEST OF SHOW:** George Bruce Peru Farm, Acrylics

THEME AWARD: Gary Chipman Turkey in the Snow, Acrylics

SPECIAL MERIT: Sue Thomas California Dreamin'

SPECIAL MERIT: Theresa Lyon Argyle Exposure, Pastel